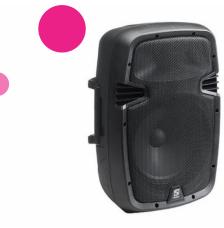

## **Disco speaker**

No party without this disco dome speaker! We'll be happy to supply a BT speaker with built-in mixer/amplifier module and MP3 player in a durable ABS enclosure. Choose unlimited flexibility in use and positioning thanks to BT technology. It can also be used as a stand-alone unit. Perfect for mobile applications and completed with plug-and-play installation. This 2-way bass reflex system also features an amplifier module with line and microphone inputs, tone control and integrated handles. It is also equipped with a speaker mounting top hat for tripod use. Party on!