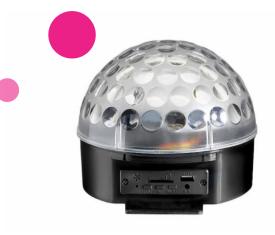

## Discoball

This DMX-controlled LED Magic Jelly DJ Ball creates an amazing dual light effect. Its LED technology, 82 bright beams and a luminous bulb of opal glass create a ball that changes colour, with a bulb colour matching the effect. The stroboscope flash frequency and brightness are adjustable. It is supplied in a plastic housing and is perfect for use in discos, bars, clubs, cafes, etc. It has Plug & Plug installation, so no external controller is required. With 6x 3W RGB LEDs and 6 DMX channels, pre-programmed shows and sound-controlled programmes with adjustable sensitivity you can be sure it will be a good party!