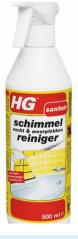

No matter how well you maintain your inflatable, there is always a possibility that it has to be cleaned. For this purpose we have HG mould spray and mildew cleaner available. It immediately and effortlessly eliminates all moulds, making filthy black stains disappear. Spray HG mould spray on the surface from a distance of 3 to 5 cm. For heavily soiled surfaces, we recommend repeating this treatment after 10 minutes. Allow the product to work for 30 minutes and clean with water and a sponge. Your object will look like new again!