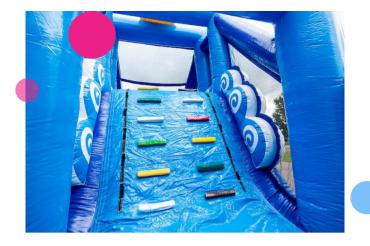

## Sliding/climbing mat obstacle course 17,5 - 21 m (blue)

Everyone who plays on an inflatable, knows that it is so much fun. And everyone especially likes to climb and go down a slide! JB has therefore made a replaceable sliding / climbing mat specially for the Obstacl course 17.5m to 21 m, so that your most popular inflatable can make your customers happy even longer. The quality of the material is obviously high, as you are used to from JB.